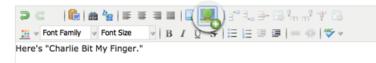

#### Step One

To embed a video, audio clip, pdf, Prezi, Slideshare Document, or Google Doc into your rich text module, first click the "Insert Media" icon.

# In the Rich Text module, your embedded media might seem missing at first. If you click the "view text" tab on the top of the module, you'll see your media in your module.

Here's "Charlie Bit My Finger."

Here's "Charlie Bit My Finger."

Step Seven And there it is!