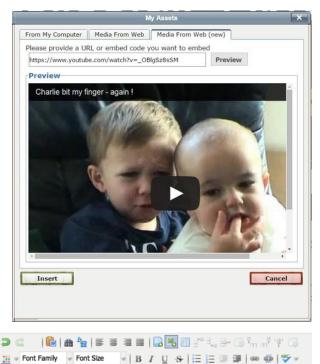

#### **Step Three**

Go ahead and leave this window open for now and, in a new tab, go to Youtube, or whichever site you want to find your multimedia.

| My Assets          |                    |                      |     |
|--------------------|--------------------|----------------------|-----|
| From My Computer   | Media From Web     | Media From Web (new) |     |
| Please provide a U | RL or embed code y | ou want to embed     |     |
|                    |                    | Prev                 | iew |
| Preview            |                    |                      |     |
|                    |                    |                      |     |
|                    |                    |                      |     |
|                    |                    |                      |     |
|                    |                    |                      |     |
|                    |                    |                      |     |
|                    |                    |                      |     |
|                    |                    |                      |     |
|                    |                    |                      |     |
|                    |                    |                      |     |
|                    |                    |                      |     |
|                    |                    |                      |     |
|                    |                    |                      |     |
|                    |                    |                      |     |
|                    |                    |                      |     |

#### **Step Four**

Find the media you want to put in your ePortfolio (in this case, a YouTube video) and go to it. Once you are there, copy the URL to the video.

| charlie bit my finger            |  |
|----------------------------------|--|
| charlie bit my finger            |  |
| charlie bit my finger remix      |  |
| charlie bit my finger auto tune  |  |
| charlie bit my finger original   |  |
| charlie bit my finger remix song |  |

#### **Step Six**

"insert."