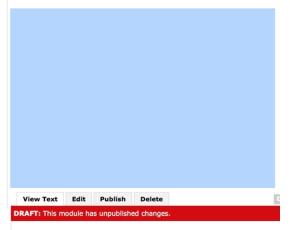

# In the Rich Text module, your embedded media might seem missing at first. If you click the "view text" tab on the top of the module, you'll see your media in your module.

Here's "Charlie Bit My Finger."

Here's "Charlie Bit My Finger."

Step Seven And there it is!